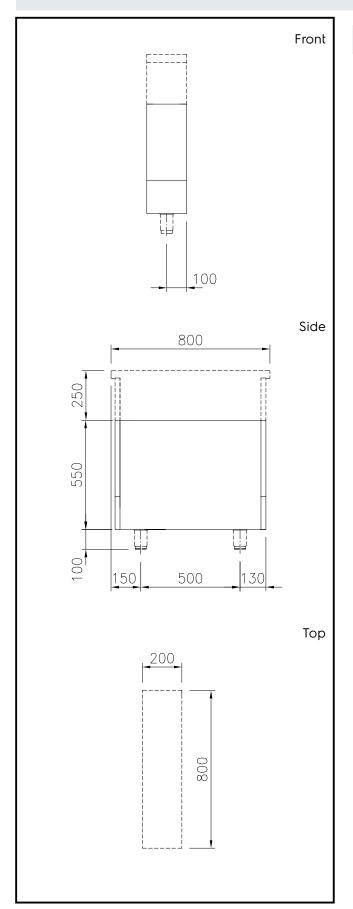

### **Key Information:**

External dimensions, Width:

588397 (MA3ADOBOOO)200 mmExternal dimensions, Depth:800 mmExternal dimensions, Height:550 mmNet weight:9.5 kg

**Optional Accessories** 

| • Stainless steel side panel, 800x800mm, freestanding                                 | PNC 912508 |  |
|---------------------------------------------------------------------------------------|------------|--|
| <ul> <li>Stainless steel plinth, against<br/>wall, 200mm width</li> </ul>             | PNC 912800 |  |
| <ul> <li>Stainless steel plinth,<br/>freestanding, 200mm width</li> </ul>             | PNC 912819 |  |
| <ul> <li>Stainless steel panel,<br/>800x800mm, against wall, left<br/>side</li> </ul> | PNC 913094 |  |
| • Stainless steel panel,<br>800x800mm, flush-fitting, against<br>wall, right side     | PNC 913098 |  |